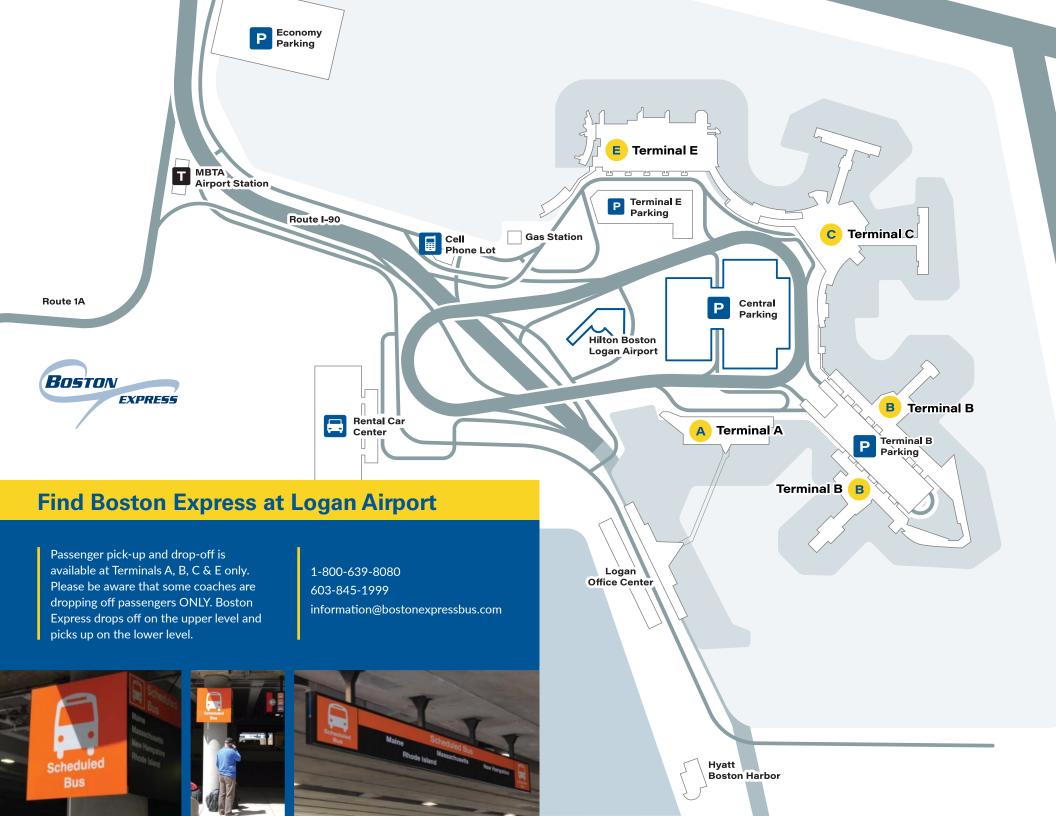

Passenger pick-up and drop-off is available at Terminals A, B, C & E only. Please be aware that some coaches are dropping off passengers ONLY. Boston Express drops off on the upper level and picks up on the lower level.

1-800-639-8080 603-845-1999 information@bostonexpressbus.com