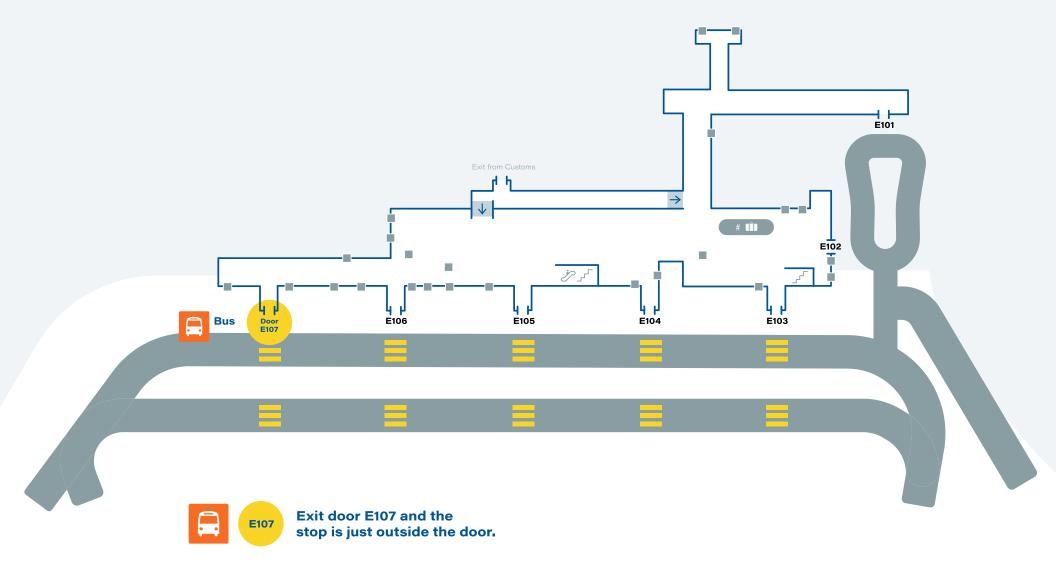

## **Terminal E Level 1**

Passenger pick-up and drop-off is available at Terminals A, B, C & E only. Please be aware that some coaches are dropping off passengers ONLY. Boston Express drops off on the upper level and picks up on the lower level.