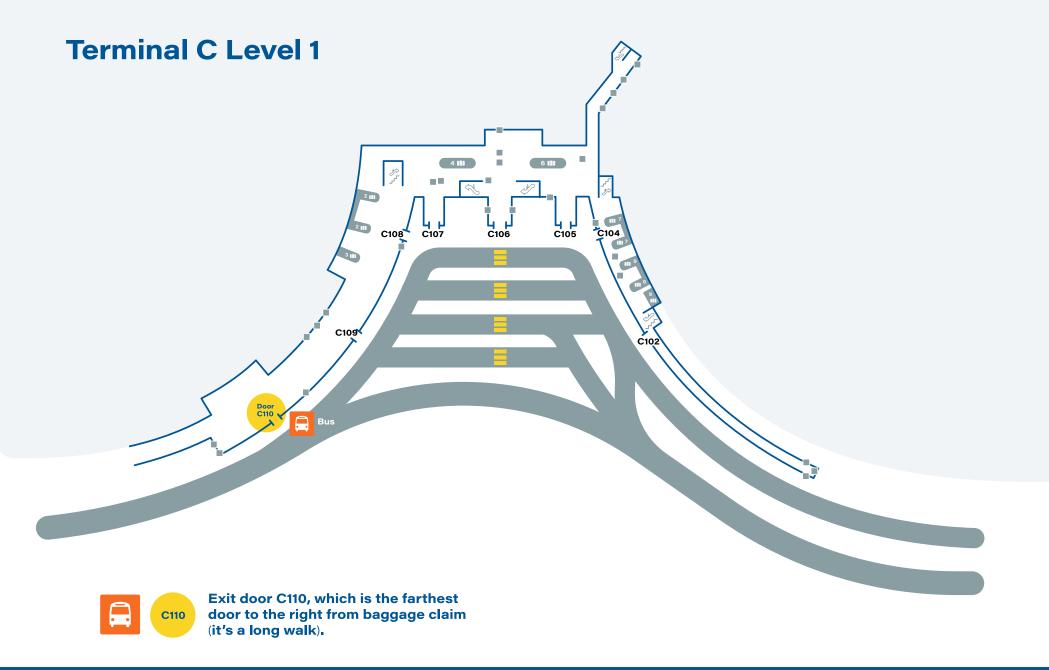

Passenger pick-up and drop-off is available at Terminals A, B, C & E only. Please be aware that some coaches are dropping off passengers ONLY. Boston Express drops off on the upper level and picks up on the lower level.