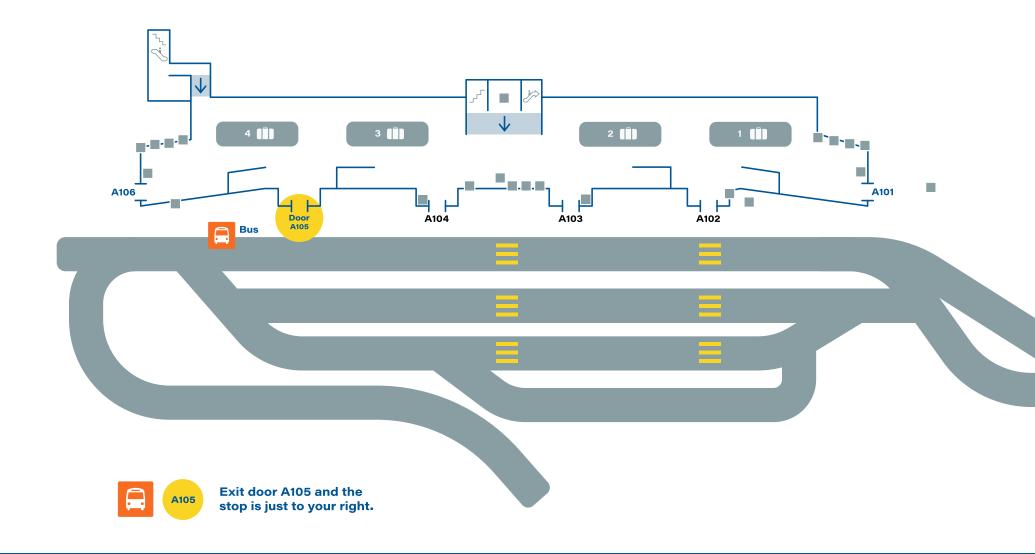

## **Terminal A Level 1**

Passenger pick-up and drop-off is available at Terminals A, B, C & E only. Please be aware that some coaches are dropping off passengers ONLY. Boston Express drops off on the upper level and picks up on the lower level.