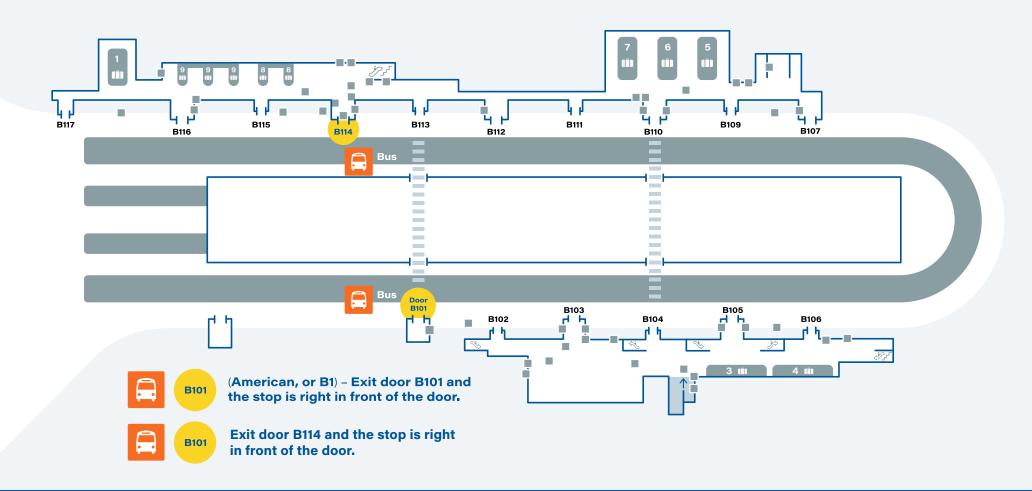

## **Terminal B Level 1**

Passenger pick-up and drop-off is available at Terminals A, B, C & E only. Please be aware that some coaches are dropping off passengers ONLY. Boston Express drops off on the upper level and picks up on the lower level.